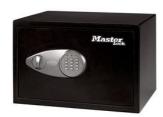

## X055ML Digital Security Safe

- Steel construction provides added security
- Programmable digital lock allows you to choose your combination plus it comes with an override key which makes entry in the safe secure yet simple
- 2 solid steel live-locking bolts provide additional security
- Concealed hinges for added protection and security
- 4AA
- May be bolted down to prevent unauthorized removal (hardware included)

This Master Lock product is a great solution for protecting and securing small but precious valuables. Custom foam interior keeps important valuables protected from damage during storage.

X055ML

HxWxD 22.1 cm x 35.01 cm x 24.6 cm