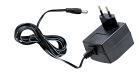

### AN ALWAYS OPERATIONAL EQUIPMENT

- ✓ **Automatic charger 230V /12V Floating:** to charge the internal battery unsupervised.
  - Charge the battery up to 100%, maximising its life and efficiency.
  - Can be left permanently to the main (Gyspack has to be charged after each operation).
- ✓ **Integrated tester** to check the level of charge of the internal battery.