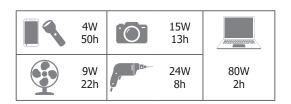

#### **POWER SUPPLY**

✓ The powerful integrated 18 Ah battery turns the GYSPACK 400 into a very useful portable 12V power supply for many electrical devices: TV's, light, laptops, etc...

Included:
- Automatic charger 12V (ref. 054677)