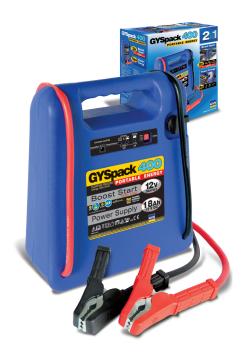

## 2 in 1: Starter & Power Supply.

- Instantaneous start of all private cars, petrol or diesel.
- 12V DC power supply.

# SELF CONTAINED STARTER

- ✓ Discharged battery: GYSPACK 400 instantaneously starts cars, Camper vans, vans, petrol or diesel (starting current 480A/1250A at peak)
- ✓ Compact and light (7kg), truly portable.
- ✓ **Internal battery tester function;** indicates the state of charge with 3 LEDS for an optimal use.