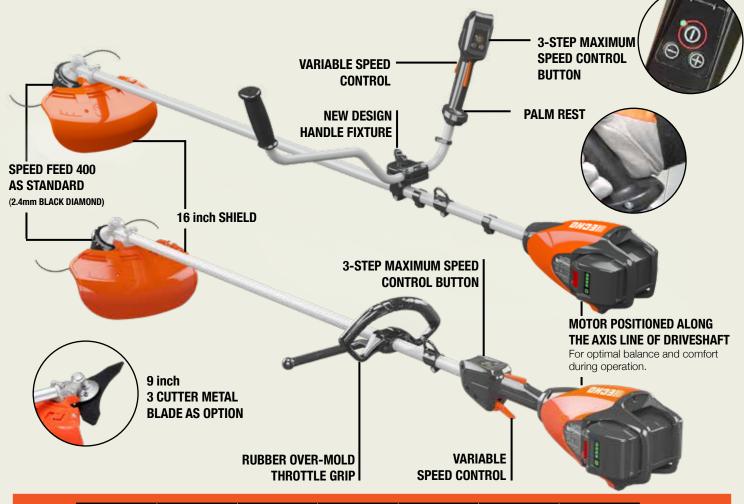

// Motor positioned along the axis line of driveshaft for optimal balance and comfort during operation.

// ECO mode motor control optimize rpm for longer run time and reduced noise. ECO mode is activated automatically when transitioning between cuts.

// Ultra rapid charger reduces charging time.

// Nylon head SPEED FEED SF400 as standard (2.4mm Black Diamond).

// Ergonomic rubber over-mold front handle provides excellent maneuverability. (Loop handle)

// New design handle fixture for easy angle adjustment and transportaion. (U handle)

// Palm rest for comfortable operation. (U handle)